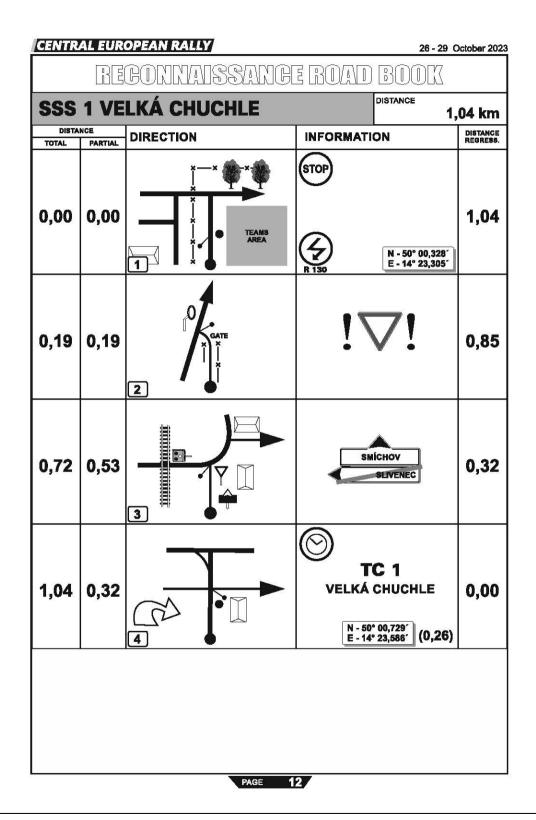

## **RECONNAISSANCE SS1 VELKÀ CHUCHLE**

The route from the Teams area to Recce Start SS1 Velkà Chuchle is in Attachment 2.

Andreas Dinzinger Clerk of the Course

| Service (passau)         Remote Service Shakedown (Tittling)         Rally Guide         INFORMATION         IN                                                                                                                                                                                                                                                                                                                                                                                                                                                                                                                                                                                                                                                                                                                                                                                                                                                                                                                                                                                                                                                                                                                                                                                                                                                                                                                                       |                   |      | OPEAN RALLY               | 26 - 29 (                                                                                                 | October 2023         |
|-------------------------------------------------------------------------------------------------------------------------------------------------------------------------------------------------------------------------------------------------------------------------------------------------------------------------------------------------------------------------------------------------------------------------------------------------------------------------------------------------------------------------------------------------------------------------------------------------------------------------------------------------------------------------------------------------------------------------------------------------------------------------------------------------------------------------------------------------------------------------------------------------------------------------------------------------------------------------------------------------------------------------------------------------------------------------------------------------------------------------------------------------------------------------------------------------------------------------------------------------------------------------------------------------------------------------------------------------------------------------------------------------------------------------------------------------------------------------------------------------------------------------------------------------------------------------------------------------------------------------------------------------------------------------------------------------------------------------------------------------------------------------------------------------------------------------------------------------------------------------------------------------------------------------------------------------------------------------------------------------------------------------------------------------------------------------------|-------------------|------|---------------------------|-----------------------------------------------------------------------------------------------------------|----------------------|
| Rally Guide         DIRECTION       INFORMATION       RETAIL         2,73       2,15       Image: Colspan="2">Image: Colspan="2">Image: Colspan="2" Col                                                                                                                       |                   |      |                           | 22                                                                                                        | DISTANCE:            |
| DISTANCE         DIRECTION         INFORMATION         DISTANCE           2,73         2,15         Image: state sta                                              |                   |      | VICE Shakedowh (Tittling) | 32                                                                                                        | ,01 111              |
| TOTAL       PARTIAL       DIRECTION       INFORMATION       REFORM         2,73       2,15       Image: state s                                                               |                   |      |                           |                                                                                                           | 1                    |
| 2,73       2,15       Image: Constraint of the section of the  | 1,1,2,1,0,1,0,1,0 | 3033 | DIRECTION                 | INFORMATION                                                                                               | DISTANCE<br>REGRESS. |
| 3,43       0,70       Image: Constraint of the second seco | 2,73              | 2,15 | 5                         | Bad Griesbach 21km     Forstanzel 7km     Neukinchen a. Inn 3km     Entsorgungs- und     Recyclingzentrum | 29,88                |
| 3,73 0,30 JOIN HIGHWAY 28,                                                                                                                                                                                                                                                                                                                                                                                                                                                                                                                                                                                                                                                                                                                                                                                                                                                                                                                                                                                                                                                                                                                                                                                                                                                                                                                                                                                                                                                                                                                                                                                                                                                                                                                                                                                                                                                                                                                                                                                                                                                    | 3,43              | 0,70 |                           |                                                                                                           | 29,18                |
|                                                                                                                                                                                                                                                                                                                                                                                                                                                                                                                                                                                                                                                                                                                                                                                                                                                                                                                                                                                                                                                                                                                                                                                                                                                                                                                                                                                                                                                                                                                                                                                                                                                                                                                                                                                                                                                                                                                                                                                                                                                                               | 3,73              | 0,30 |                           | JOIN HIGHWAY                                                                                              | 28,88                |
|                                                                                                                                                                                                                                                                                                                                                                                                                                                                                                                                                                                                                                                                                                                                                                                                                                                                                                                                                                                                                                                                                                                                                                                                                                                                                                                                                                                                                                                                                                                                                                                                                                                                                                                                                                                                                                                                                                                                                                                                                                                                               | 10,03             | 6,30 |                           | Donautal                                                                                                  | 22,58                |
| Passau-Nord<br>Grafenau<br>Waldkirchen                                                                                                                                                                                                                                                                                                                                                                                                                                                                                                                                                                                                                                                                                                                                                                                                                                                                                                                                                                                                                                                                                                                                                                                                                                                                                                                                                                                                                                                                                                                                                                                                                                                                                                                                                                                                                                                                                                                                                                                                                                        | 12,35             | 2,32 |                           | Grafenau<br>Waldkirchen                                                                                   | 20,26                |