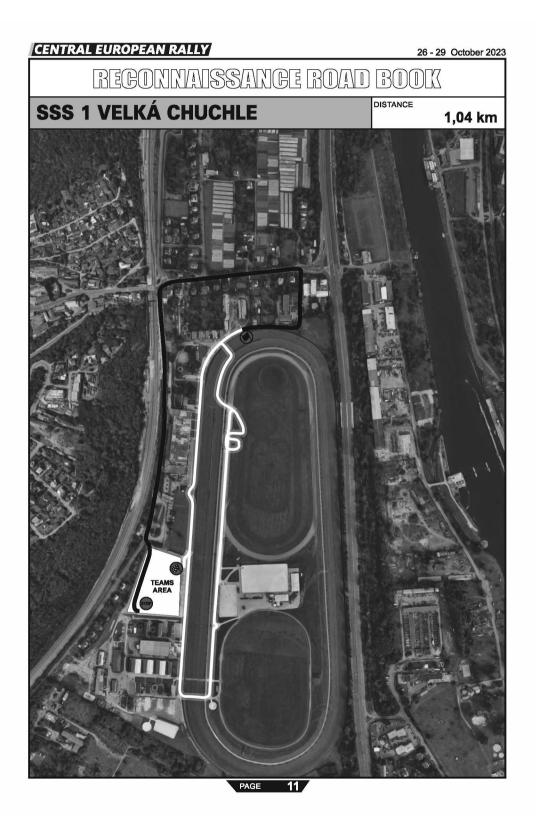

## **RECONNAISSANCE SS1 VELKÀ CHUCHLE**

The route from the Teams area to Recce Start SS1 Velkà Chuchle is in Attachment 2.

Andreas Dinzinger Clerk of the Course

| Service (passau)         Remote Service Shakedown (Tittling)         Rally Guide         INFORMATION         IN                                                                                                                                                                                                                                                                                                                                                                                                                                                                                                                                                                                                                                                                                                                                                                                                                                                                                                                                                                                                                                                                                                                                                                                                                                                                                                                                       |                   |      | OPEAN RALLY               | 26 - 29 (                                                                                                 | October 2023         |
|-------------------------------------------------------------------------------------------------------------------------------------------------------------------------------------------------------------------------------------------------------------------------------------------------------------------------------------------------------------------------------------------------------------------------------------------------------------------------------------------------------------------------------------------------------------------------------------------------------------------------------------------------------------------------------------------------------------------------------------------------------------------------------------------------------------------------------------------------------------------------------------------------------------------------------------------------------------------------------------------------------------------------------------------------------------------------------------------------------------------------------------------------------------------------------------------------------------------------------------------------------------------------------------------------------------------------------------------------------------------------------------------------------------------------------------------------------------------------------------------------------------------------------------------------------------------------------------------------------------------------------------------------------------------------------------------------------------------------------------------------------------------------------------------------------------------------------------------------------------------------------------------------------------------------------------------------------------------------------------------------------------------------------------------------------------------------------|-------------------|------|---------------------------|-----------------------------------------------------------------------------------------------------------|----------------------|
| Rally Guide         DIRECTION       INFORMATION       RETAIL         2,73       2,15       Image: Colspan="2">Image: Colspan="2">Image: Colspan="2" Col                                                                                                                       |                   |      |                           | 22                                                                                                        | DISTANCE:            |
| DISTANCE         DIRECTION         INFORMATION         DISTANCE           2,73         2,15         Image: state sta                                              |                   |      | VICE Shakedowh (Tittling) | 32                                                                                                        | ,01 111              |
| TOTAL       PARTIAL       DIRECTION       INFORMATION       REFORM         2,73       2,15       Image: state s                                                               |                   |      |                           |                                                                                                           | 1                    |
| 2,73       2,15       Image: Constraint of the section of the  | 1,1,2,1,0,1,0,1,0 | 3033 | DIRECTION                 | INFORMATION                                                                                               | DISTANCE<br>REGRESS. |
| 3,43       0,70       Image: Constraint of the second seco | 2,73              | 2,15 | 5                         | Bad Griesbach 21km     Forstanzel 7km     Neukinchen a. Inn 3km     Entsorgungs- und     Recyclingzentrum | 29,88                |
| 3,73 0,30 JOIN HIGHWAY 28,                                                                                                                                                                                                                                                                                                                                                                                                                                                                                                                                                                                                                                                                                                                                                                                                                                                                                                                                                                                                                                                                                                                                                                                                                                                                                                                                                                                                                                                                                                                                                                                                                                                                                                                                                                                                                                                                                                                                                                                                                                                    | 3,43              | 0,70 |                           |                                                                                                           | 29,18                |
|                                                                                                                                                                                                                                                                                                                                                                                                                                                                                                                                                                                                                                                                                                                                                                                                                                                                                                                                                                                                                                                                                                                                                                                                                                                                                                                                                                                                                                                                                                                                                                                                                                                                                                                                                                                                                                                                                                                                                                                                                                                                               | 3,73              | 0,30 |                           | JOIN HIGHWAY                                                                                              | 28,88                |
|                                                                                                                                                                                                                                                                                                                                                                                                                                                                                                                                                                                                                                                                                                                                                                                                                                                                                                                                                                                                                                                                                                                                                                                                                                                                                                                                                                                                                                                                                                                                                                                                                                                                                                                                                                                                                                                                                                                                                                                                                                                                               | 10,03             | 6,30 |                           | Donautal                                                                                                  | 22,58                |
| Passau-Nord<br>Grafenau<br>Waldkirchen                                                                                                                                                                                                                                                                                                                                                                                                                                                                                                                                                                                                                                                                                                                                                                                                                                                                                                                                                                                                                                                                                                                                                                                                                                                                                                                                                                                                                                                                                                                                                                                                                                                                                                                                                                                                                                                                                                                                                                                                                                        | 12,35             | 2,32 |                           | Grafenau<br>Waldkirchen                                                                                   | 20,26                |