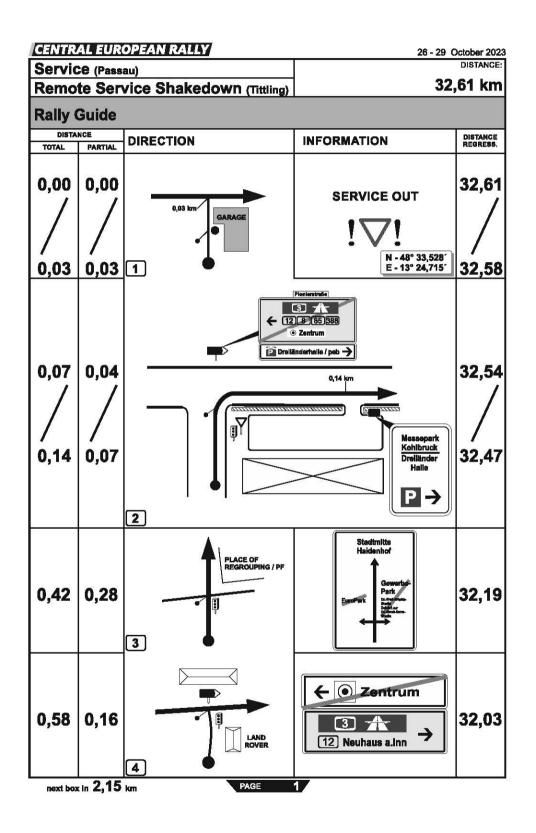

#### **SHAKEDOWN**

The route from the Service Park Passau to the Remote Service Shakedown and back is in Attachment 1.